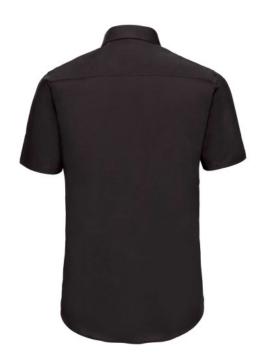

### **RUSSELL MEN'S SHORT-SLEEVED SHIRT FITTED**

## **Specification**

RUSSELL men's short sleeve shirt FITTED. Stylish and contemporary design makes it stylish. Classic button-down collar, two buttons on cuff.97% cotton / 3% elastic quill, 140 g / m2.Wash at 40 degrees.EASY CARE - fast sushi, easy to iron black 18/45/46