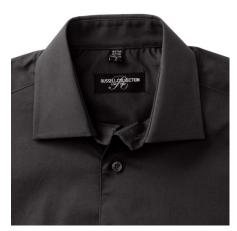

### **RUSSELL MEN'S SHORT-SLEEVED SHIRT FITTED**

## **Specification**

RUSSELL men's short sleeve shirt FITTED. Stylish and contemporary design makes it stylish. Classic button-down collar, two buttons on cuff.97% cotton / 3% elastic quill, 140 g / m2.Wash at 40 degrees.EASY CARE - fast sushi, easy to iron black 18/45/46