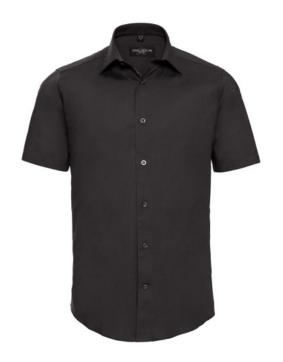

### **RUSSELL MEN'S SHORT-SLEEVED SHIRT FITTED**

## **Specification**

RUSSELL men's short sleeve shirt FITTED. Stylish and contemporary design makes it stylish. Classic button-down collar, two buttons on cuff.97% cotton / 3% elastic quill, 140 g / m2.Wash at 40 degrees.EASY CARE - fast sushi, easy to iron black 18/45/46